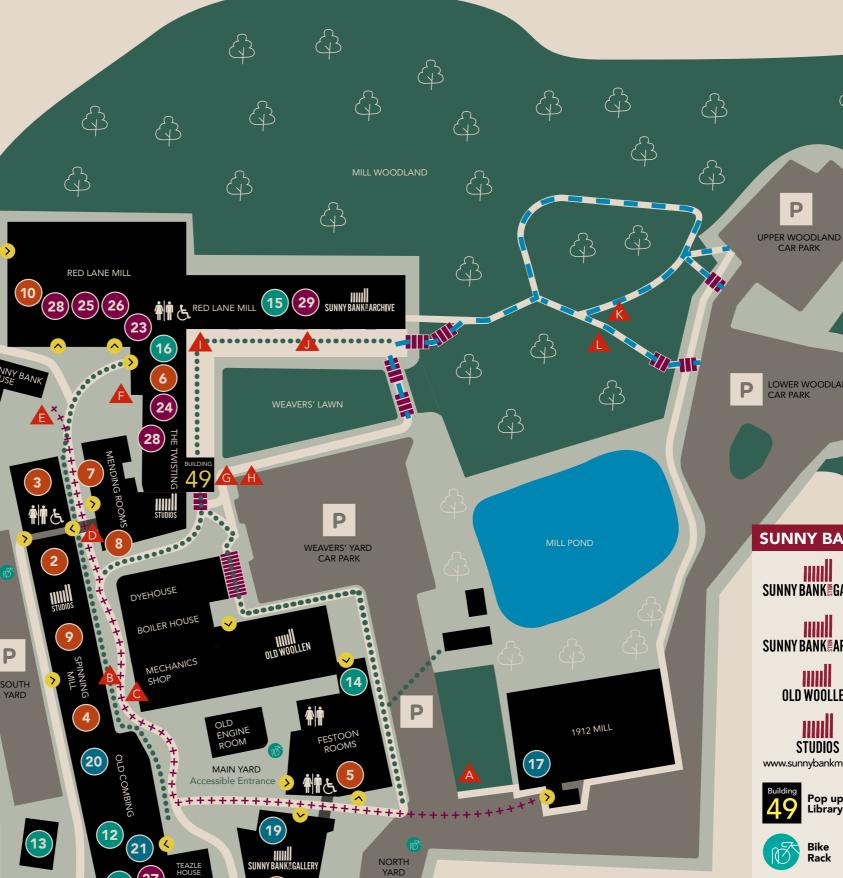

#### www.nelwhatmore.com A Rebar sculpture

> ENTRANCES TO BUILDINGS

POINTS OF INTEREST See over the page for more information.

TOWN STREET

### **SUNNY BANK MILLS**

LOWER WOODLAND CAR PARK

P

www.sunnybankmills.co.uk/arts/gallery/ SUNNY BANK GALLERY OPEN: Tues-Sat (10-4) Sunday (12-4)

3

3

3

3

3

www.sunnybankmills.co.uk/heritage/archive/ SUNNY BANK ARCHIVE OPEN: Mon&Sat (Appointment only)

Comedy/theatre/music and more. BOOK TICKETS: www.oldwoollen.co.uk

Bike Rack

THE TWISTING STUDIOS SPINNING MILL STUDIOS

www.sunnybankmills.co.uk/arts/art-spaces/studios/studio-holders/ Outside Gallery (Trail)

Woodland Walk (Trail)